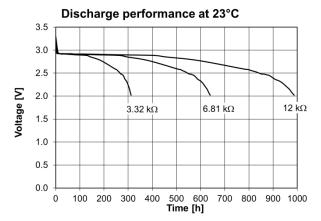

# CR2032.MFR-E wS

3V Lithium Battery

## **Technical Data Sheet**

## **Specifications**

Chemical System Li / MnO<sub>2</sub>

Nominal Voltage 3 V

Rated Capacity 260 mAh
Standard Discharge Current 0.4 mA
Max. Cont. Discharge Current 3.0 mA

Average Weight ~ 2.9 g

Temperature Range\* -30 - +70 °C \*
Self Discharge at 23°C < 1.5% / year

### **Dimensions**

(According to IEC 60086)



### **Performance**



#### Temperature performance Load 15kΩ



#### Discharge performance at 23°C



#### Cell capacity at various loads



\*In applications where the battery is exposed to temperatures above 60 °C, please contact Renata for consultancy.

Information and contents in this data sheet are for reference purpose only. They do not constitute any warranty or representation and are subject to change without notice. For most current information and further details, please contact your Renata representative. For safety related information please consult the ASDS document related to that product or product family. The Products of Renata SA are neither designed nor authorized for use in certain areas of application of environment. For further details we refer to our webpage <a href="www.renata.com/downl