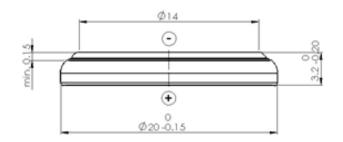

# CR2032.MFR-E wS

3V Lithium Battery

## **Technical Data Sheet**

## **Specifications**

Chemical System Li / MnO<sub>2</sub>

Nominal Voltage 3 V

Rated Capacity 260 mAh
Standard Discharge Current 0.4 mA
Max. Cont. Discharge Current 3.0 mA

Average Weight ~ 2.9 g

Temperature Range\* -30 - +70 °C \*
Self Discharge at 23°C < 1.5% / year

### **Dimensions**

(According to IEC 60086)



### **Performance**



#### Temperature performance Load 15kΩ



#### Discharge performance at 23°C



#### Cell capacity at various loads



\*In applications where the battery is exposed to temperatures above 60 °C, please contact Renata for consultancy.

Information and contents in this data sheet are for reference purpose only. They do not constitute any warranty or representation and are subject to change without notice. For most current information and further details, please contact your Renata representative. For safety related information please consult the ASDS document related to that product or product family. The Products of Renata SA are neither designed nor authorized for use in certain areas of application of environment. For further details we refer to our webpage <a hre