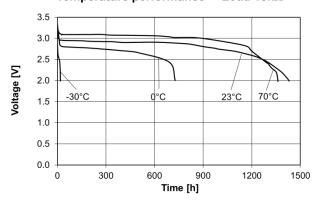

# CR2032.MFR-E wS

3V Lithium Battery

## **Technical Data Sheet**

## **Specifications**

Chemical System Li / MnO<sub>2</sub>

Nominal Voltage 3 V

Rated Capacity 260 mAh
Standard Discharge Current 0.4 mA
Max. Cont. Discharge Current 3.0 mA

Average Weight ~ 2.9 g

Temperature Range\* -30 - +70 °C \*
Self Discharge at 23°C < 1.5% / year

### **Dimensions**

(According to IEC 60086)



### **Performance**



#### Temperature performance Load 15kΩ



#### Discharge performance at 23°C



#### Cell capacity at various loads



\*In applications where the battery is exposed to temperatures above 60 °C, please contact Renata for consultancy.

Information and contents in this data sheet are for reference purpose only. They do not constitute any warranty or representation and are subject to change without notice. For most current information and further details, please contact your Renata representative. For safety related information please consult the ASDS document related to that product or product family. The Products of Renata SA are neither designed nor authorized for use in certain areas of application of environment. For further details we refer to our webpage <a href="www.renata.com/downloads/restriction\_of\_use">www.renata.com/